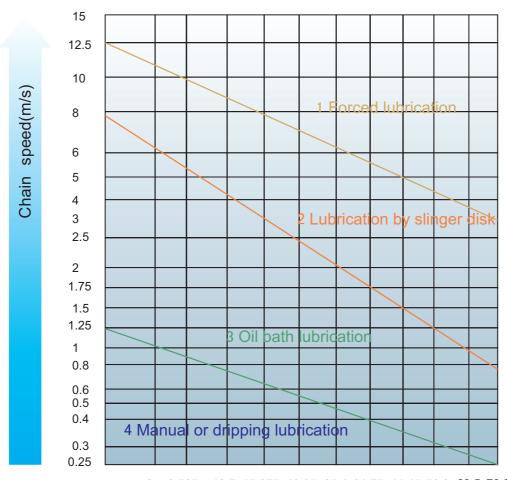

## Selection of Lubrications

Lubrication of chain depends on the working environment, temperature, chain speed and so on.

- 1. Effection of working environment
  - Open drive such as combine swather etc, Use grease to lubricate.
  - Closed drive such as walking tractor etc, Use oil to lubricate.
- 2. Effection of temperature
  - Application in the temperature range of -5 to +60 °C is recommended.
  - In winter, the thin oil is recommended; But in summer, thick oil is recommended
- 3. Effection of chain speed
  - The lubrication method is related to chain speed see following chart,
  - So selecting the lubrication method can refer to the following chart.